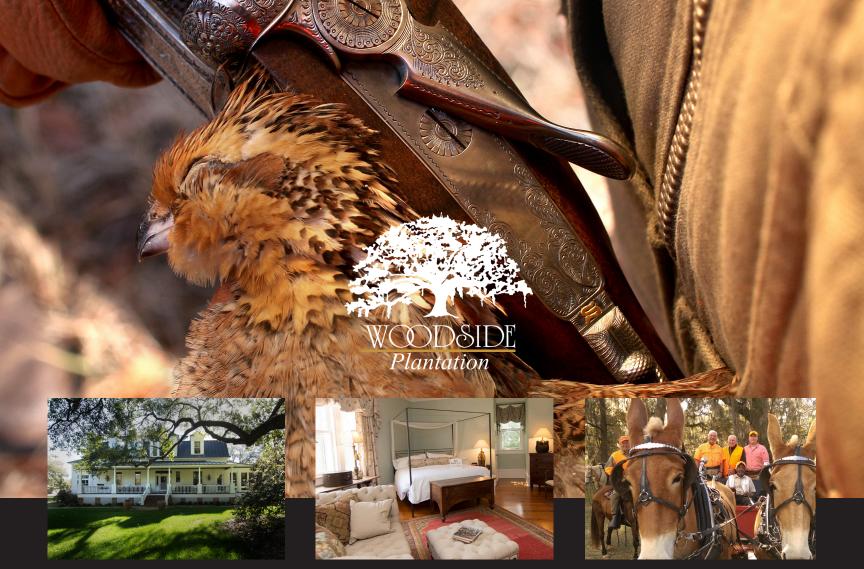

## Quail Hunting

Hunting done in the old school tradition of the legends. Mule drawn wagon or motorized, fine bird dogs, explosive coveys, and superior cover. No boot and shoot here, only fine fields of broom straw, lespedeza, sorghum, millet and native grasses mixed amongst the pine.

Woodside offers day quail hunts along with morning duck hunts and has a dove club. Overnight stays in the plantation house or our lower pond cabin can be complemented by meals served by your private chef.